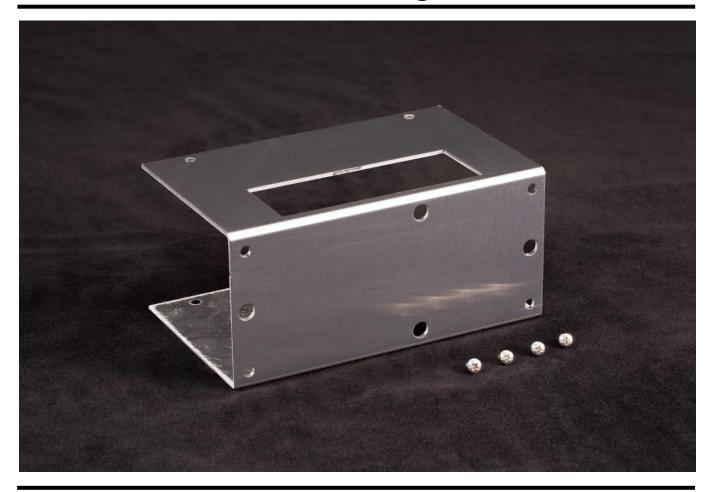

## **CP-040HT Mounting Bracket**

- Converts the CP-040HT into a benchtop ready cooler.
- Mounting holes are provided in base of shroud for attachment to common optical tables and breadboards.
- CP-040HT has pre-drilled, tapped holes in sides of heat sink for attaching the bracket with the supplied M3 screws.
- RoHS compliant.