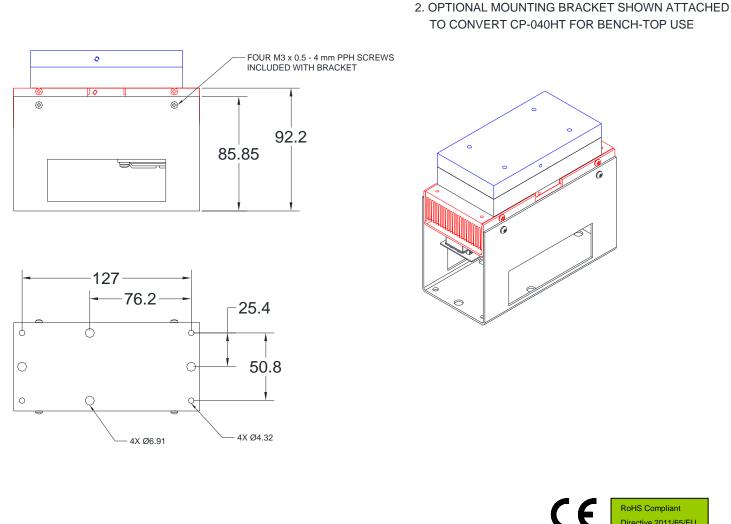

## **CP-040HT Mounting Bracket**

- Converts the CP-040HT into a benchtop ready cooler.
- Mounting holes are provided in base of shroud for attachment to common optical tables and breadboards.
- CP-040HT has pre-drilled, tapped holes in sides of heat sink for attaching the bracket with the supplied M3 screws.
- RoHS compliant.

## (for converting to bench-top use)

NOTE:

1. ALL DIMENSIONS ARE IN MILLIMETERS

https://tetech.com/ • cool@tetech.com • 231-929-3966 • 1590 Keane Drive • Traverse City, MI 49696

R

TECHNOLOGY, INC.

Expert Engineering, Precision Manufacturing: