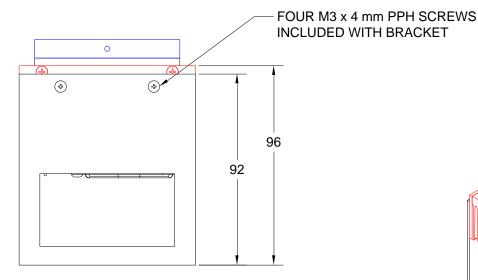

## **CP-035HT Mounting Bracket**

- Converts the CP-035HT into a benchtop ready cooler.
- Mounting holes are provided in base of shroud for attachment to common optical tables and breadboards.
- CP-035HT has pre-drilled, tapped holes in sides of heat sink for attaching the bracket with the supplied M3 screws.
- RoHS compliant.