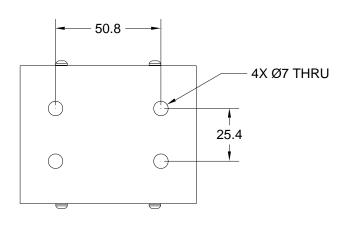

## **CP-035HT Mounting Bracket**

- Converts the CP-035HT into a benchtop ready cooler.
- Mounting holes are provided in base of shroud for attachment to common optical tables and breadboards.
- CP-035HT has pre-drilled, tapped holes in sides of heat sink for attaching the bracket with the supplied M3 screws.
- RoHS compliant.