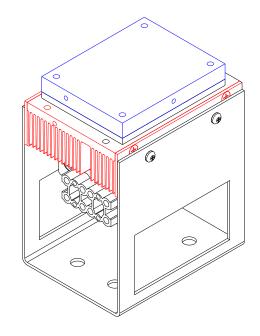

## **CP-035HT Mounting Bracket**

- Converts the CP-035HT into a benchtop ready cooler.
- Mounting holes are provided in base of shroud for attachment to common optical tables and breadboards.
- CP-035HT has pre-drilled, tapped holes in sides of heat sink for attaching the bracket with the supplied M3 screws.
- RoHS compliant.