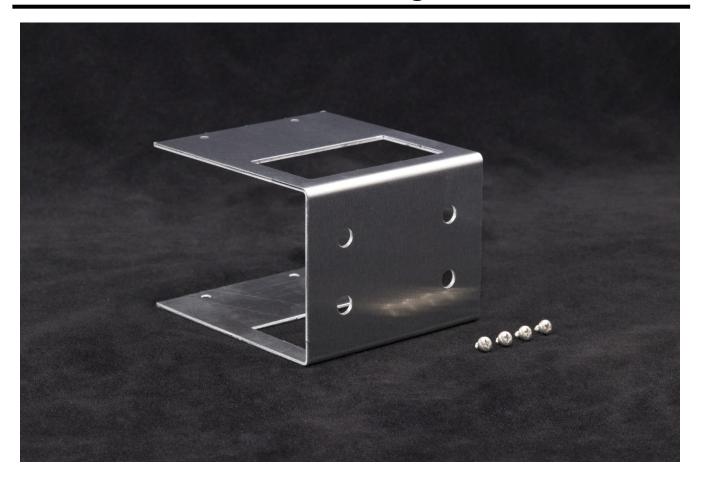

## **CP-035HT Mounting Bracket**

- Converts the CP-035HT into a benchtop ready cooler.
- Mounting holes are provided in base of shroud for attachment to common optical tables and breadboards.
- CP-035HT has pre-drilled, tapped holes in sides of heat sink for attaching the bracket with the supplied M3 screws.
- RoHS compliant.

## **CP-035HT with Optional Mounting Bracket**

## (for converting to bench-top use)

Expert Engineering, Precision Manufacturing: Quality Thermal Solutions Delivered

https://tetech.com/ • cool@tetech.com • 231-929-3966 • 1590 Keane Drive • Traverse City, MI 49696